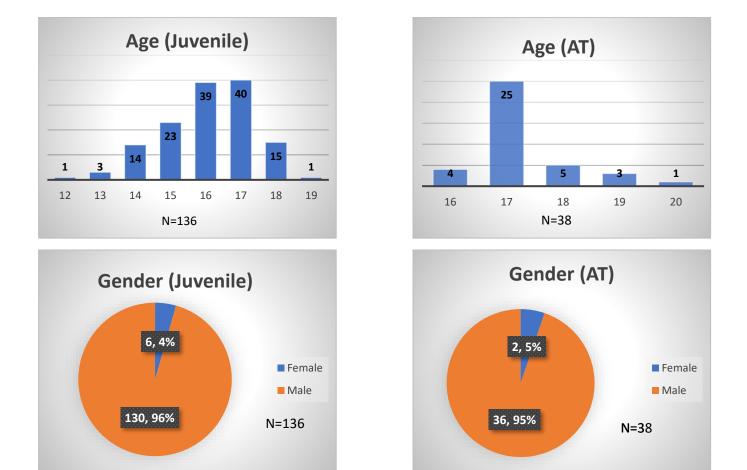

## Daily Data Dashboard – March 23, 2023 Demographics for JTDC Population Thursday Morning Midnight Count

Total # of probation Involved youth<sup>1</sup>: 1,137

 <sup>&</sup>lt;sup>1</sup> Probation Active: Any youth who is pending sentencing with an active social history, has been formally placed on probation or supervision with Cook County Juvenile Probation on the date of the report.
\*Age, Gender and Race for Criminal Court population (N=1) is not represented in this report.
Data sources: cFive Supervisor – Probation Population and RMIS – JTDC Population