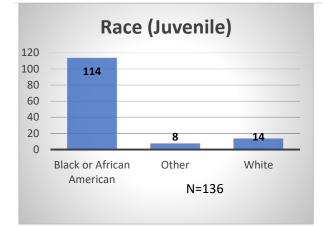

## Daily Data Dashboard – March 23, 2023 Demographics for JTDC Population Thursday Morning Midnight Count

Total # of probation Involved youth<sup>1</sup>: 1,137

 <sup>&</sup>lt;sup>1</sup> Probation Active: Any youth who is pending sentencing with an active social history, has been formally placed on probation or supervision with Cook County Juvenile Probation on the date of the report.
\*Age, Gender and Race for Criminal Court population (N=1) is not represented in this report.
Data sources: cFive Supervisor – Probation Population and RMIS – JTDC Population