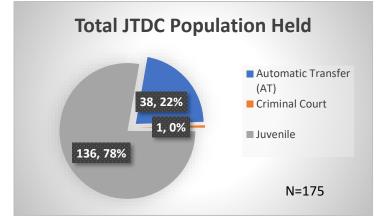

## Daily Data Dashboard – March 23, 2023 Demographics for JTDC Population Thursday Morning Midnight Count

Total # of probation Involved youth<sup>1</sup>: 1,137

 <sup>&</sup>lt;sup>1</sup> Probation Active: Any youth who is pending sentencing with an active social history, has been formally placed on probation or supervision with Cook County Juvenile Probation on the date of the report.
\*Age, Gender and Race for Criminal Court population (N=1) is not represented in this report.
Data sources: cFive Supervisor – Probation Population and RMIS – JTDC Population