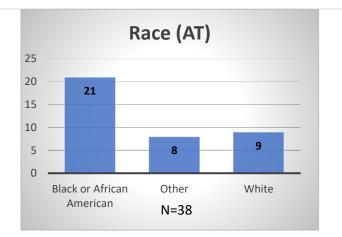

## Daily Data Dashboard – March 23, 2023 Demographics for JTDC Population Thursday Morning Midnight Count

Total # of probation Involved youth<sup>1</sup>: 1,137

 <sup>&</sup>lt;sup>1</sup> Probation Active: Any youth who is pending sentencing with an active social history, has been formally placed on probation or supervision with Cook County Juvenile Probation on the date of the report.
\*Age, Gender and Race for Criminal Court population (N=1) is not represented in this report.
Data sources: cFive Supervisor – Probation Population and RMIS – JTDC Population